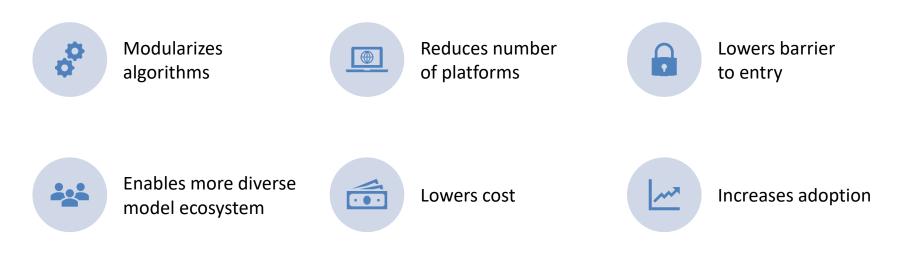

#### No Standards for Deploying AI Models in a Clinical Setting

Standardizing Model Deployment and Communication