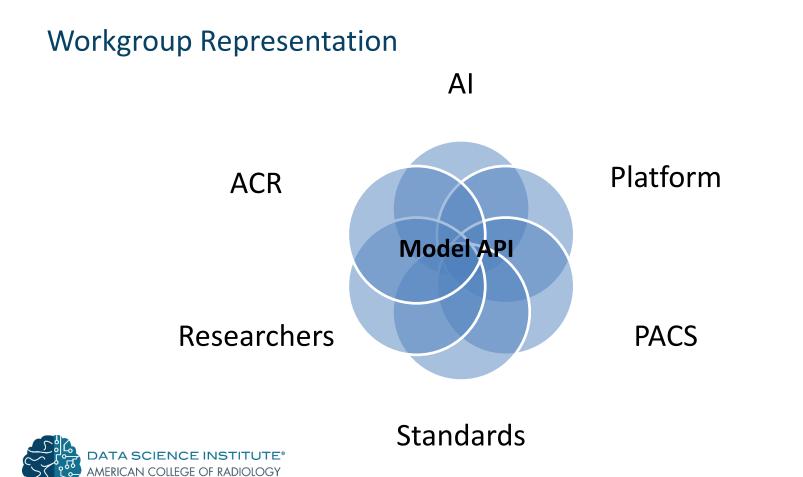

## Relevance

• IHE

E

- AI Workflow for Imaging (AIW-I) profile
  - Proxy-based Inference
- DICOM
  - Al Service Discovery and Control
    - WG 23 ad hoc whitepaper
    - Work Item proposal

More Information on Usage